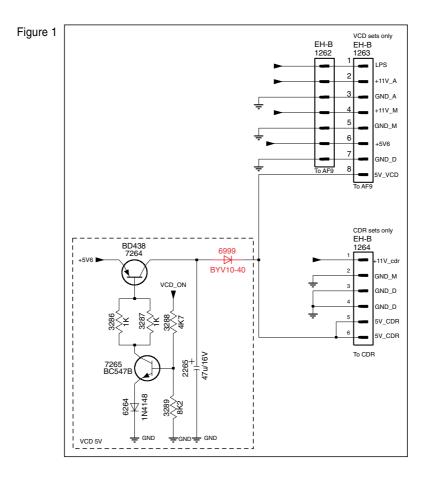

#### P2002 100W VCD MODULE - L/R AMP. & SUPPLY BOARD

\*From production week 0218 onwards pt.5 board is introduced due to addition of diode 6999 into same location as 9495 (see Figure 1). The board can be recognized by the printing mark 12NC - 3139 113 34345.

Reason : To lower 5V\_VCD.

Add 6999 4822 130 32245 BYV10-40

Delete 9495 Bare wire

10 - 09 - 2002 3139 785 30086